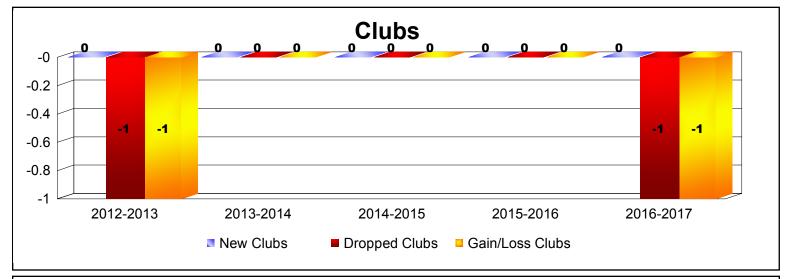

District 105 W WALES As of June 2017 Cumulative

| Year      | New<br>Clubs | Dropped<br>Clubs | Gain/<br>Loss<br>Clubs | New<br>Members | Charter<br>Members | Reinstate<br>Members | Transfer<br>Members | Total<br>Member<br>Added | Total<br>Members<br>Dropped | Gain/<br>Loss<br>Members |
|-----------|--------------|------------------|------------------------|----------------|--------------------|----------------------|---------------------|--------------------------|-----------------------------|--------------------------|
| 2012-2013 | 0            | -1               | -1                     | 29             | 0                  | 0                    | 4                   | 33                       | -61                         | -28                      |
| 2013-2014 | 0            | 0                | 0                      | 22             | 0                  | 4                    | 0                   | 26                       | -47                         | -21                      |
| 2014-2015 | 0            | 0                | 0                      | 30             | 1                  | 0                    | 3                   | 34                       | -36                         | -2                       |
| 2015-2016 | 0            | 0                | 0                      | 30             | 0                  | 0                    | 1                   | 31                       | -44                         | -13                      |
| 2016-2017 | 0            | -1               | -1                     | 29             | 1                  | 2                    | 2                   | 34                       | -54                         | -20                      |
| Average   | 0            | 0                | 0                      | 28             | 0                  | 1                    | 2                   | 32                       | -48                         | -17                      |