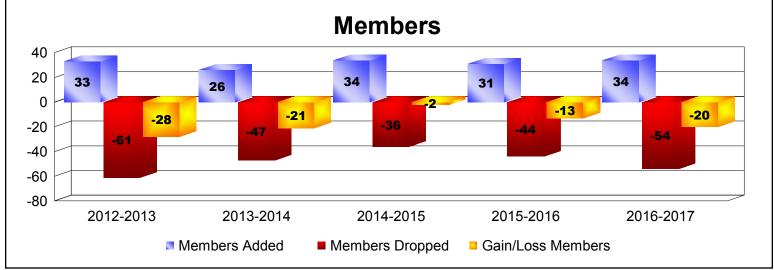

District 105 W WALES As of June 2017 Cumulative

| Year      | New<br>Clubs | Dropped<br>Clubs | Gain/<br>Loss<br>Clubs | New<br>Members | Charter<br>Members | Reinstate<br>Members | Transfer<br>Members | Total<br>Member<br>Added | Total<br>Members<br>Dropped | Gain/<br>Loss<br>Members |
|-----------|--------------|------------------|------------------------|----------------|--------------------|----------------------|---------------------|--------------------------|-----------------------------|--------------------------|
| 2012-2013 | 0            | -1               | -1                     | 29             | 0                  | 0                    | 4                   | 33                       | -61                         | -28                      |
| 2013-2014 | 0            | 0                | 0                      | 22             | 0                  | 4                    | 0                   | 26                       | -47                         | -21                      |
| 2014-2015 | 0            | 0                | 0                      | 30             | 1                  | 0                    | 3                   | 34                       | -36                         | -2                       |
| 2015-2016 | 0            | 0                | 0                      | 30             | 0                  | 0                    | 1                   | 31                       | -44                         | -13                      |
| 2016-2017 | 0            | -1               | -1                     | 29             | 1                  | 2                    | 2                   | 34                       | -54                         | -20                      |
| Average   | 0            | 0                | 0                      | 28             | 0                  | 1                    | 2                   | 32                       | -48                         | -17                      |