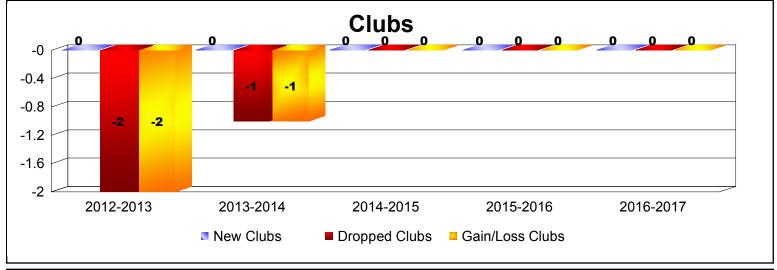

MBR0065 Page 1 of 2 7/21/2017 12:53:27PM

| Year      | New<br>Clubs | Dropped<br>Clubs | Gain/<br>Loss<br>Clubs | New<br>Members | Charter<br>Members | Reinstate<br>Members | Transfer<br>Members | Total<br>Member<br>Added | Total<br>Members<br>Dropped | Gain/<br>Loss<br>Members |
|-----------|--------------|------------------|------------------------|----------------|--------------------|----------------------|---------------------|--------------------------|-----------------------------|--------------------------|
| 2012-2013 | 0            | -2               | -2                     | 53             | 0                  | 0                    | 4                   | 57                       | -66                         | -9                       |
| 2013-2014 | 0            | -1               | -1                     | 32             | 0                  | 1                    | 4                   | 37                       | -52                         | -15                      |
| 2014-2015 | 0            | 0                | 0                      | 64             | 2                  | 1                    | 2                   | 69                       | -59                         | 10                       |
| 2015-2016 | 0            | 0                | 0                      | 36             | 0                  | 0                    | 0                   | 36                       | -57                         | -21                      |
| 2016-2017 | 0            | 0                | 0                      | 40             | 0                  | 1                    | 3                   | 44                       | -78                         | -34                      |
| Average   | 0            | -1               | -1                     | 45             | 0                  | 1                    | 3                   | 49                       | -62                         | -14                      |