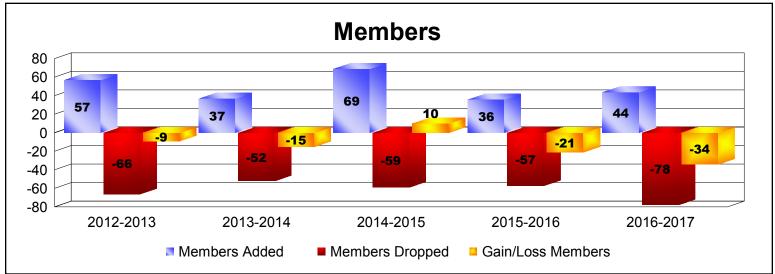

MBR0065 Page 1 of 2 7/21/2017 12:53:27PM

| Year      | New<br>Clubs | Dropped<br>Clubs | Gain/<br>Loss<br>Clubs | New<br>Members | Charter<br>Members | Reinstate<br>Members | Transfer<br>Members | Total<br>Member<br>Added | Total<br>Members<br>Dropped | Gain/<br>Loss<br>Members |
|-----------|--------------|------------------|------------------------|----------------|--------------------|----------------------|---------------------|--------------------------|-----------------------------|--------------------------|
| 2012-2013 | 0            | -2               | -2                     | 53             | 0                  | 0                    | 4                   | 57                       | -66                         | -9                       |
| 2013-2014 | 0            | -1               | -1                     | 32             | 0                  | 1                    | 4                   | 37                       | -52                         | -15                      |
| 2014-2015 | 0            | 0                | 0                      | 64             | 2                  | 1                    | 2                   | 69                       | -59                         | 10                       |
| 2015-2016 | 0            | 0                | 0                      | 36             | 0                  | 0                    | 0                   | 36                       | -57                         | -21                      |
| 2016-2017 | 0            | 0                | 0                      | 40             | 0                  | 1                    | 3                   | 44                       | -78                         | -34                      |
| Average   | 0            | -1               | -1                     | 45             | 0                  | 1                    | 3                   | 49                       | -62                         | -14                      |